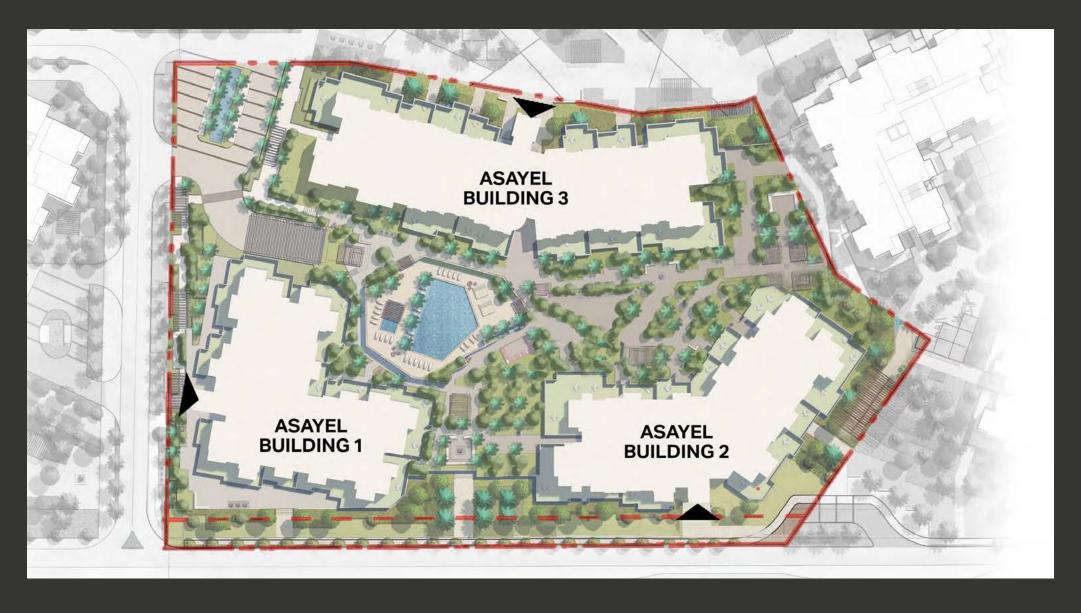

## PAST AND FUTURE BROUGHT TOGETHER

contemporary interiors make for exceptional living at Asayel. The complete range of 1, 2, 3 and 4-bedroom apartments offer elegant finishing and inspiring views. The residences comprise of expansive lobbies, an array of amenities and concierge service to cater to the needs of residents.