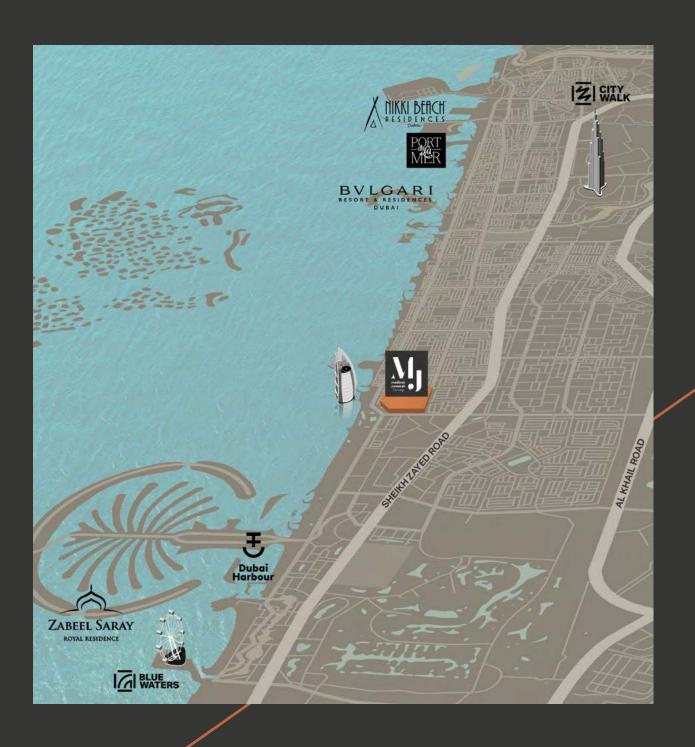

## ESSENTIAL INTERCONNECTIONS

onnected by well-established road network – Jumeirah Beach Road and Umm Squeem Road – and linked

by a footbridge to Madinat Jumeira, this privileged development enjoys great food and beverage on its doorstep, close proximity to schools, retail offering, entertainment, and luxury hospitality.

minute drive
- Sheikh Zayed Road

5 minute drive - Dubai Media City

8 minute drive - Dubai Internet City

5 minute drive - the nearest shopping mall

25 minute drive - Dubai International Airport

Gated residential clusters community centre
Community retail facilities
Concierge services
Play areas, parks, and open spaces
Fitness centres and swimming pools
Ample basement parking for residents