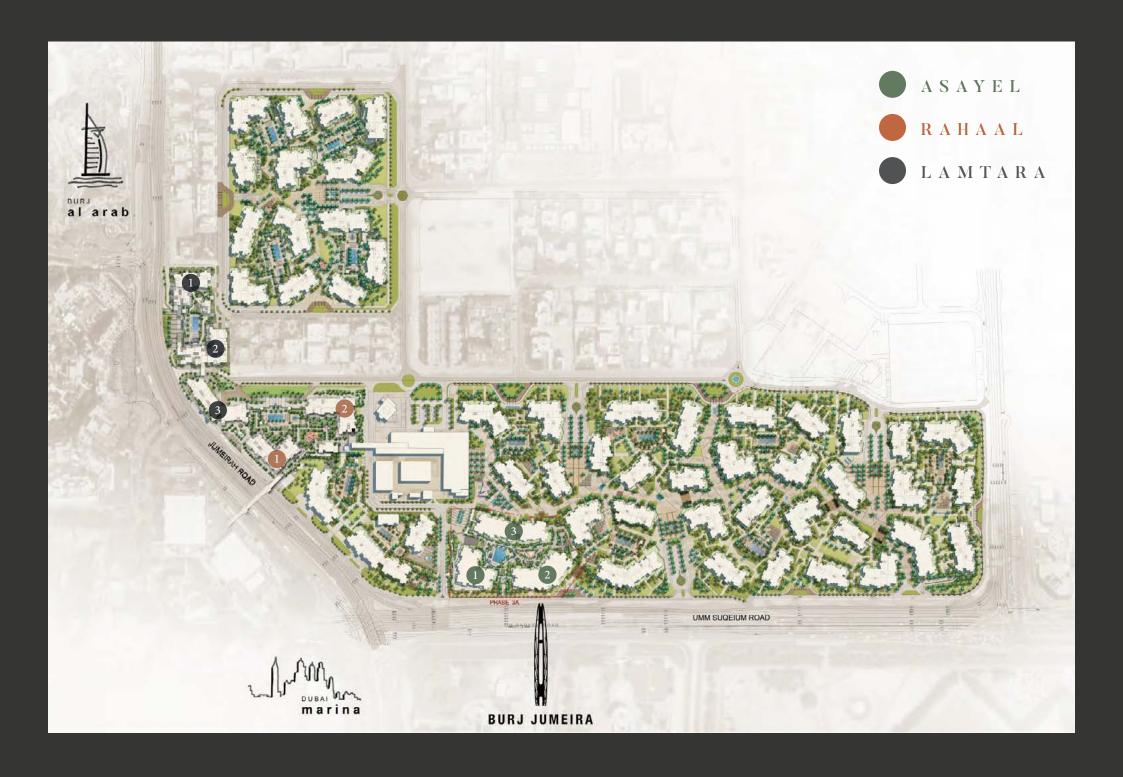

## EXCLUSIVITY WITH GRAND CHARACTER

A premium location. A classic architectural style. Madinat Jumeirah Living introduces Asayel to its collection of premium residences. Take the ultimate opportunity to live and invest in an exclusive development in Umm Squeem, with impressive views of the upcoming Burj Jumeira and located adjacent to the iconic Burj Al Arab. The gated community is also directly connected to Madinat Jumeirah Resort and Souk by an air-conditioned walkway.

## ESSENTIAL INTERCONNECTIONS

onnected by well-established road network – Jumeirah Beach Road and Umm Squeem Road – and linked

by a footbridge to Madinat Jumeira, this privileged development enjoys great food and beverage on its doorstep, close proximity to schools, retail offering, entertainment, and luxury hospitality.

minute drive
- Sheikh Zayed Road

5 minute drive - Dubai Media City

8 minute drive - Dubai Internet City

5 minute drive - the nearest shopping mall

25 minute drive - Dubai International Airport

Gated residential clusters community centre
Community retail facilities
Concierge services
Play areas, parks, and open spaces
Fitness centres and swimming pools
Ample basement parking for residents

Designated visitor parking
Daycare centres
Kilometres of shaded walkways, jogging, and cycling
Direct airconditioned footbridge connected to Madinat Jumeirah
Direct views to the latest icon of Dubai, Burj Jumeira